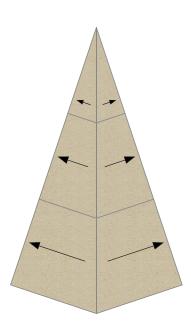

- Promotes positive flow towards the drain
- Helps save time at installation
- Is offered in standard angles adapted for the project (1:1, 2:1, 3:1)
- Is available with 2% and 4% slopes

To see the installation guide for precut articulated crickets, go to <u>soprema.ca</u>.

(3:1) 18,4°
See the QUANTITATIVE tables on pages 21 to 32