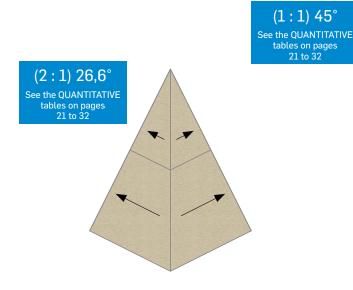

- Promotes positive flow towards the drain
- Helps save time at installation
- Is offered in standard angles adapted for the project (1:1, 2:1, 3:1)
- Is available with 2% and 4% slopes

To see the installation guide for precut articulated crickets, go to <u>soprema.ca</u>.

(3:1) 18,4°
See the QUANTITATIVE tables on pages 21 to 32